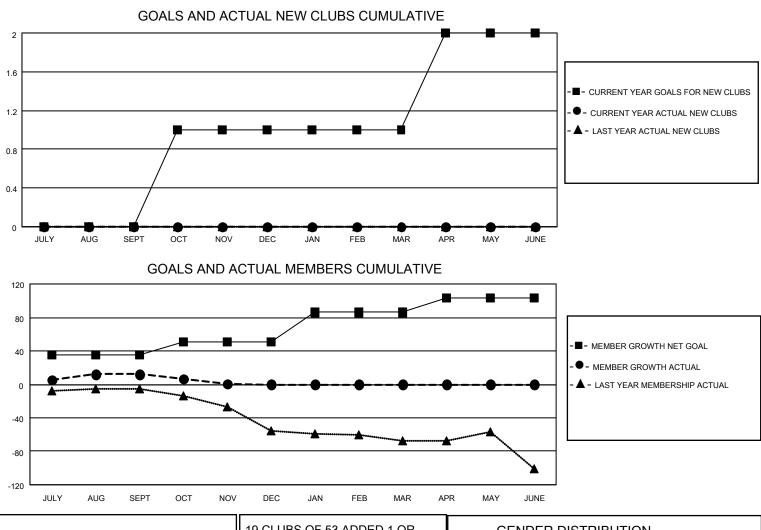

## LOCATION OHIO

District 13 OH3

Results as of: 11/30/2021

| Clubs                 |               |           |               | Members               |                         |                         |                                                    |
|-----------------------|---------------|-----------|---------------|-----------------------|-------------------------|-------------------------|----------------------------------------------------|
| RESULTS FOR 2021-2022 |               |           |               | RESULTS FOR 2021-2022 |                         |                         |                                                    |
| QUARTER               | NEW CLUB GOAL | NEW CLUBS | DROPPED CLUBS | QUARTER MEM           | IBER GROWTH NET<br>GOAL | MEMBER GROWTH<br>ACTUAL | DROPPED<br>MEMBERS ACTUAL<br>(including transfers) |
| JULY/AUG/SEPT         | 0             | 0         | 0             | JULY/AUG/SEPT         | 35                      | 44                      | 25                                                 |
| OCT/NOV/DEC           | 1             | 0         | 0             | OCT/NOV/DEC           | 16                      | 18                      | 28                                                 |
| JAN/FEB/MAR           | 0             | 0         | 0             | JAN/FEB/MAR           | 35                      | 0                       | 0                                                  |
| APR/MAY/JUNE          | 1             | 0         | 0             | APR/MAY/JUNE          | 17                      | 0                       | 0                                                  |